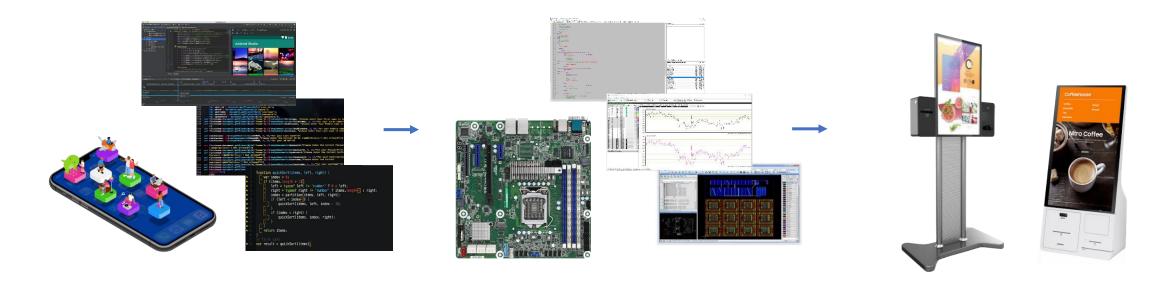

Roadmap & Target |
| 부록      |                   |                  |

# 1 who CORERIVER

반도체 원천기술을 기반으로 웹&앱, IoT 등 솔루션을 응용 발전하여 국내 대기업 공급은 물론 수출하는 IT 전문회사 이며 직원 100+/-명, 매출 200억 규모의 신뢰할 수 있는 회사입니다.





# 02 WHAT ROSHU

첨단 4차 산업 솔루션 (UAM, Robot, Auto-Driving Electric Cars, Smart Home, IoT Security, Smart food) 관련된 앱이 개발되면 시스템을 빠르고 경제적으로 Prototyping 및 양산할 수 있는 Special SHUTTLE System



2

### 3 WHY 핵심 경쟁력





# O4 How Roadmap & Target



#### 함께 성장하는 코아리버가 되겠습니다.

반도체 원천기술을 기반으로 웹&앱, 완제품, IOT 등 솔루션을 응용 발전하여 국내대기업 공급은 물론 수출하는 IT 전문 회사 이며 직원 100+/-명, 매출 200+/-억 규모의 신뢰할 수 있는 회사입니다.



#### 코아리버 영업본부

전화: 02-2142-3400

이메일 : sales@coreriver.com



#### 부록 A

# ROSHU 및 이를 활용한 스마트 UAM 개발에 관한 연구



App 구축

**ROSHU** 

UAM 적용 (Urban Air Mobility)

#### 부록 B

### ROSHU 및 이를 활용한 스마트 푸드 개발에 관한 연구



App 구축 ROSHU Smart Food 적용



### 부록 C

## ROSHU 및 이를 활용한 스마트 도어락 개발에 관한 연구



App 구축 ROSHU Smart Door 구축