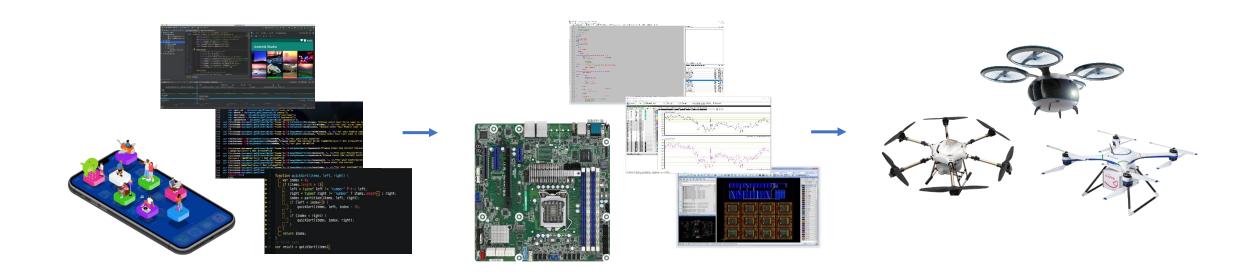

# ROSHU 및 이를 활용한 스마트 UAM 개발에 관한 연구

App 구축

**ROSHU** 

UAM 적용 (Urban Air Mobility)