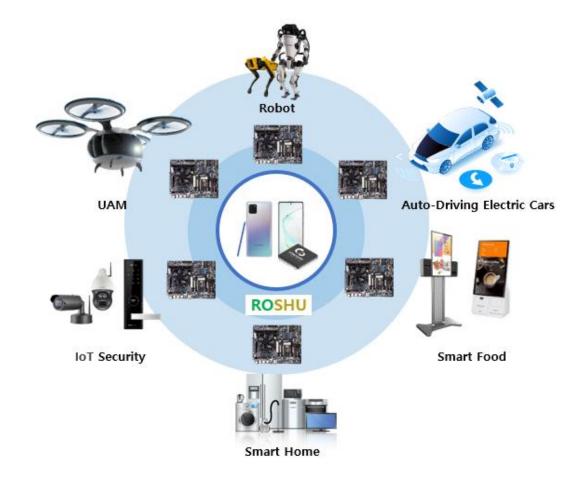

# 02 WHAT ROSHU

첨단 4차 산업 솔루션 (UAM, Robot, Auto-Driving Electric Cars, Smart Home, IoT Security, Smart food) 관련된 앱이 개발되면 시스템을 빠르고 경제적으로 Prototyping 및 양산할 수 있는 Special SHUTTLE System

2